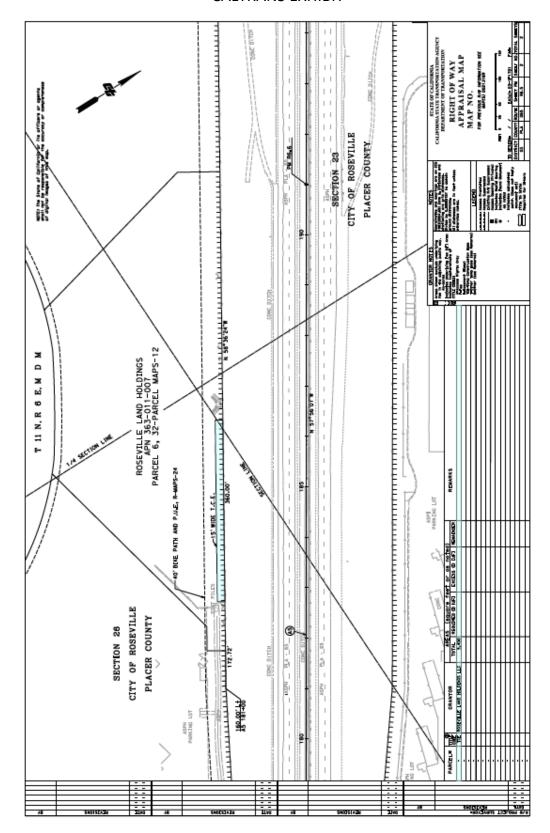

ttached is an exhibit that provides general information about the project needs on the property.

The project has advanced to the point where it is time to start the right-of-way appraisal and acquisition process, which authorizes the Executive Director to take actions related to the right of way acquisition so the process can move forward efficiently. The attached resolution allows the Executive Director to cause appraisals to be prepared and reviewed, just compensation to be set and negotiations with property owners to proceed. Final agreements would come before the Board to authorize approval.

The SPRTA Technical Advisory Committee (TAC) concurs with the proposed allocation and establishing an administrative process for right-of-way acquisition.

LM:ML:ss



#### **CALTRANS EXHIBIT**



BRI 18-089 6

#### **RESOLUTION NO. 20-05**

## A RESOLUTION OF THE BOARD OF DIRECTORS OF THE SOUTH PLACER REGIONAL TRANSPORTATION AUTHORITY ALLOCATING REGIONAL TRANSPORTATION AND AIR QUALITY MITIGATION FEE PROGRAM FEES TO THE HIGHWAY 65 WIDENING PROJECT

**WHEREAS**, the South Placer Regional Transportation Authority ("Authority") was formed to provide for the coordinated planning, design, financing, acquisition, determination of the timing of construction, and construction, of certain transportation improvements located in the area of jurisdiction of the Authority; and

**WHEREAS**, the Authority adopted the Regional Transportation and Air Quality Mitigation Fee to finance specified transportation facilities, as specified in Authority Resolution #14-04 dated October 22, 2014; and

**WH