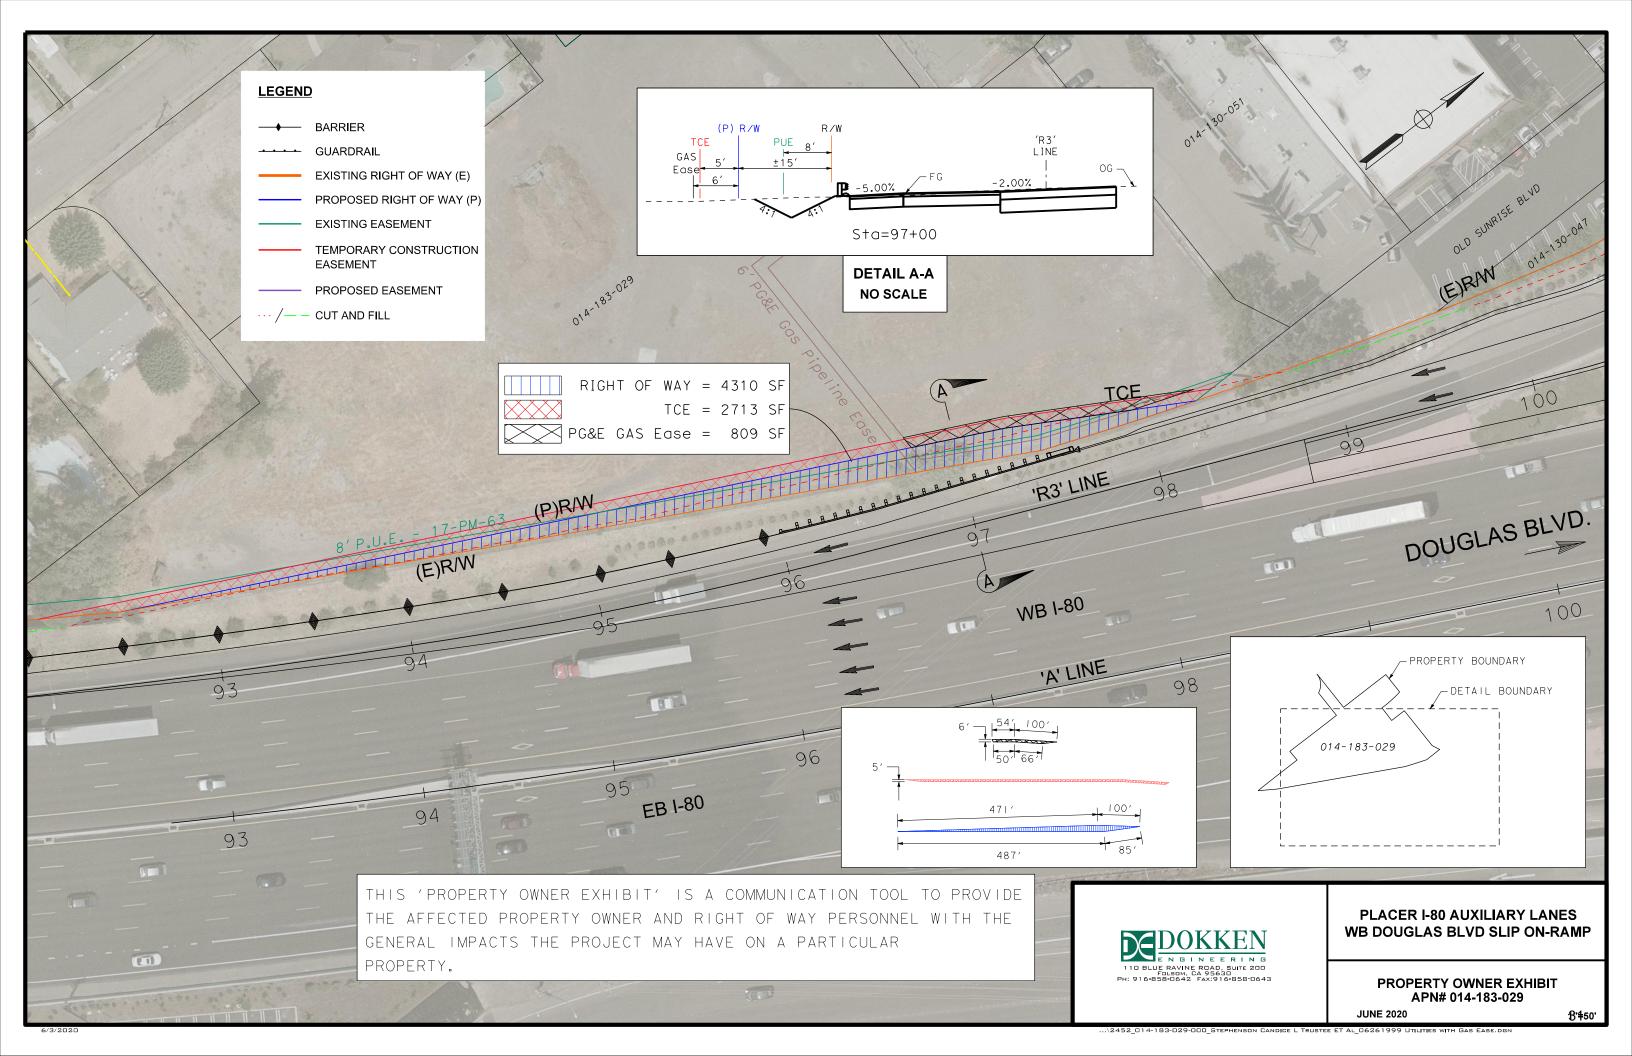

d to the point where it is time to start the right-of-way appraisal and acquisition process. Given the project schedule with construction anticipated in 2021, it is timely to establish an administrative process for right-of-way acquisition, which authorizes the Executive Director to take actions related to the right-of-way acquisition so the process can move forward efficiently. The attached resolution allows the Executive Director to cause appraisals to be prepared and reviewed, just compensation to be set and negotiations with property owners to proceed. Final agreements would come before the Board to authorize approval.

The SPRTA Technical Advisory Committee (TAC) concurs with the proposed allocation and establishing an administrative process for right-of-way acquisition.

DM:LM:ML









#### **RESOLUTION NO. 20-07**

## A RESOLUTION OF THE BOARD OF DIRECTORS OF THE SOUTH PLACER REGIONAL TRANSPORTATION AUTHORITY ALLOCATING REGIONAL TRANSPORTATION AND AIR QUALITY MITIGATION FEE PROGRAM FEES TO THE INTERSTATE 80 AUXILIARY LANES

**WHEREAS**, the South Placer Regional Transportation Authority ("Authority") was formed to provide for the coordinated planning, design, financing, acquisition, determination of the timing of construction, and construction, of certain transportation improvements located in the area of jurisdiction of the Authority; and

**WHEREAS**, the Authority adopted the Regional Transportation and Air Quality Mitigation Fee to finance specified transportation facilities, as specified in Authority Resolution #14-04 dated October 22, 2014; and

**WHEREAS**,