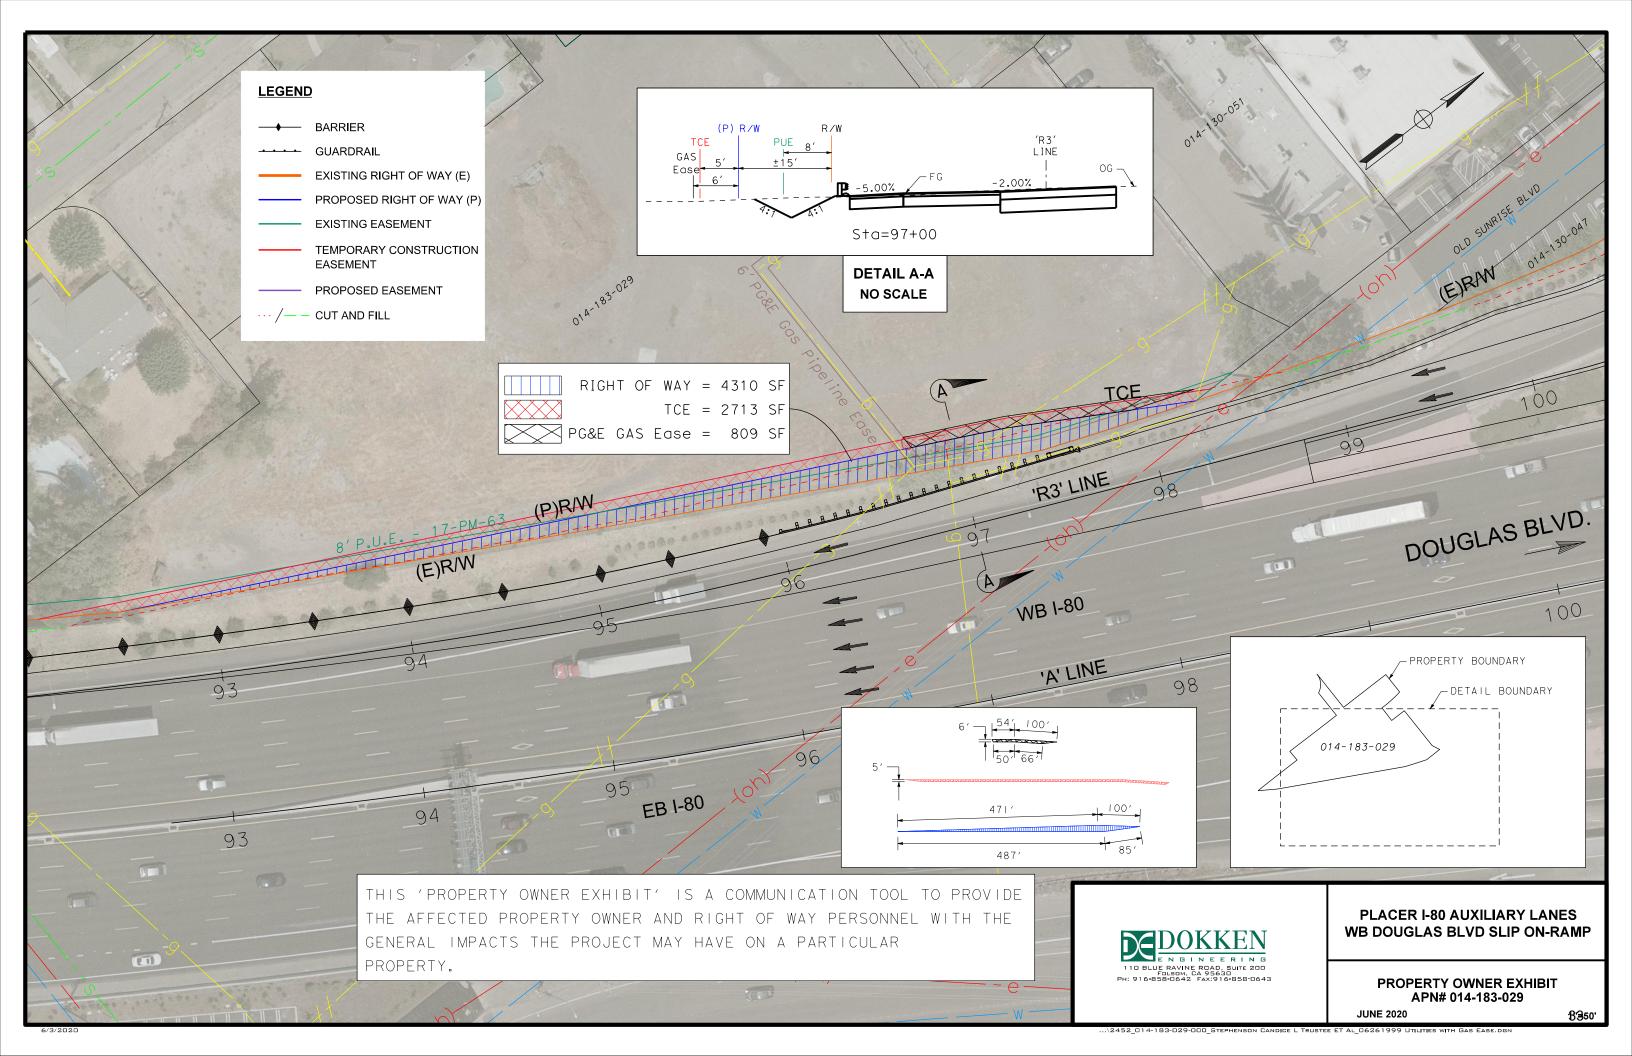

the point where it is time to start the right-of-way appraisal and acquisition process. Given the project schedule with construction anticipated in 2021, it is timely to establish an administrative process for right-of-way acquisition, which authorizes the Executive Director to take actions related to the right-of-way acquisition so the process can move forward efficiently. The attached resolution allows the Executive Director to cause appraisals to be prepared and reviewed, just compensation to be set and negotiations with property owners to proceed. Final agreements would come before the Board to authorize approval.

The SPRTA Technical Advisory Committee (TAC) concurs with the proposed allocation and establishing an administrative process for right-of-way acquisition.

DM:LM:ML









#### **RESOLUTION NO. 20-07**

## A RESOLUTION OF THE BOARD OF DIRECTORS OF THE SOUTH PLACER REGIONAL TRANSPORTATION AUTHORITY ALLOCATING REGIONAL TRANSPORTATION AND AIR QUALITY MITIGATION FEE PROGRAM FEES TO THE INTERSTATE 80 AUXILIARY LANES

**WHEREAS**, the South Placer Regional Transportation Authority ("Authority") was formed to provide for the coordinated planning, design, financing, acquisition, determination of the timing of construction, and construction, of certain transportation improvements located in the area of jurisdiction of the Authority; and

**WHEREAS**, the Authority adopted the Regional Transportation and Air Quality Mitigation Fee to finance specified transportation facilities, as specified in Authority Resolution #14-04 dated October 22, 2014; and

**WHEREAS**, the