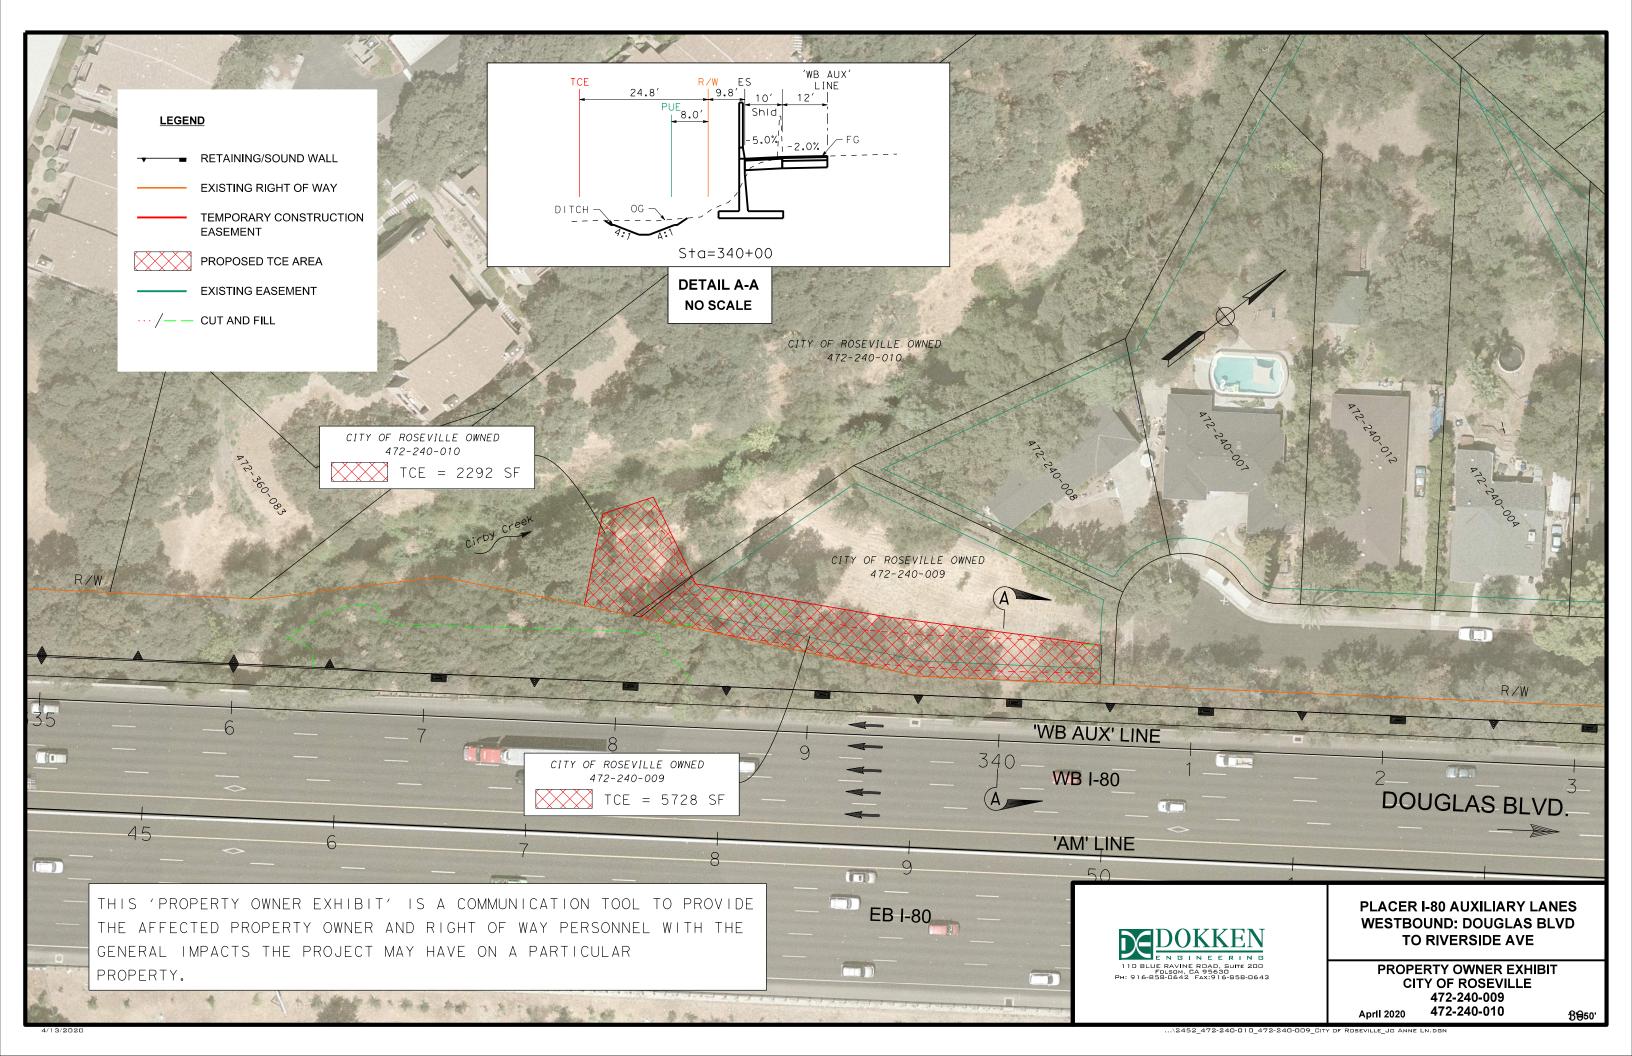

ced to the point where it is time to start the right-of-way appraisal and acquisition process. Given the project schedule with construction anticipated in 2021, it is timely to establish an administrative process for right-of-way acquisition, which authorizes the Executive Director to take actions related to the right-of-way acquisition so the process can move forward efficiently. The attached resolution allows the Executive Director to cause appraisals to be prepared and reviewed, just compensation to be set and negotiations with property owners to proceed. Final agreements would come before the Board to authorize approval.

The SPRTA Technical Advisory Committee (TAC) concurs with the proposed allocation and establishing an administrative process for right-of-way acquisition.

DM:LM:ML









#### **RESOLUTION NO. 20-07**

## A RESOLUTION OF THE BOARD OF DIRECTORS OF THE SOUTH PLACER REGIONAL TRANSPORTATION AUTHORITY ALLOCATING REGIONAL TRANSPORTATION AND AIR QUALITY MITIGATION FEE PROGRAM FEES TO THE INTERSTATE 80 AUXILIARY LANES

**WHEREAS**, the South Placer Regional Transportation Authority ("Authority") was formed to provide for the coordinated planning, design, financing, acquisition, determination of the timing of construction, and construction, of certain transportation improvements located in the area of jurisdiction of the Authority; and

**WHEREAS**, the Authority adopted the Regional Transportation and Air Quality Mitigation Fee to finance specified transportation facilities, as specified in Authority Resolution #14-04 dated October 22, 2014; and

**WHEREAS*