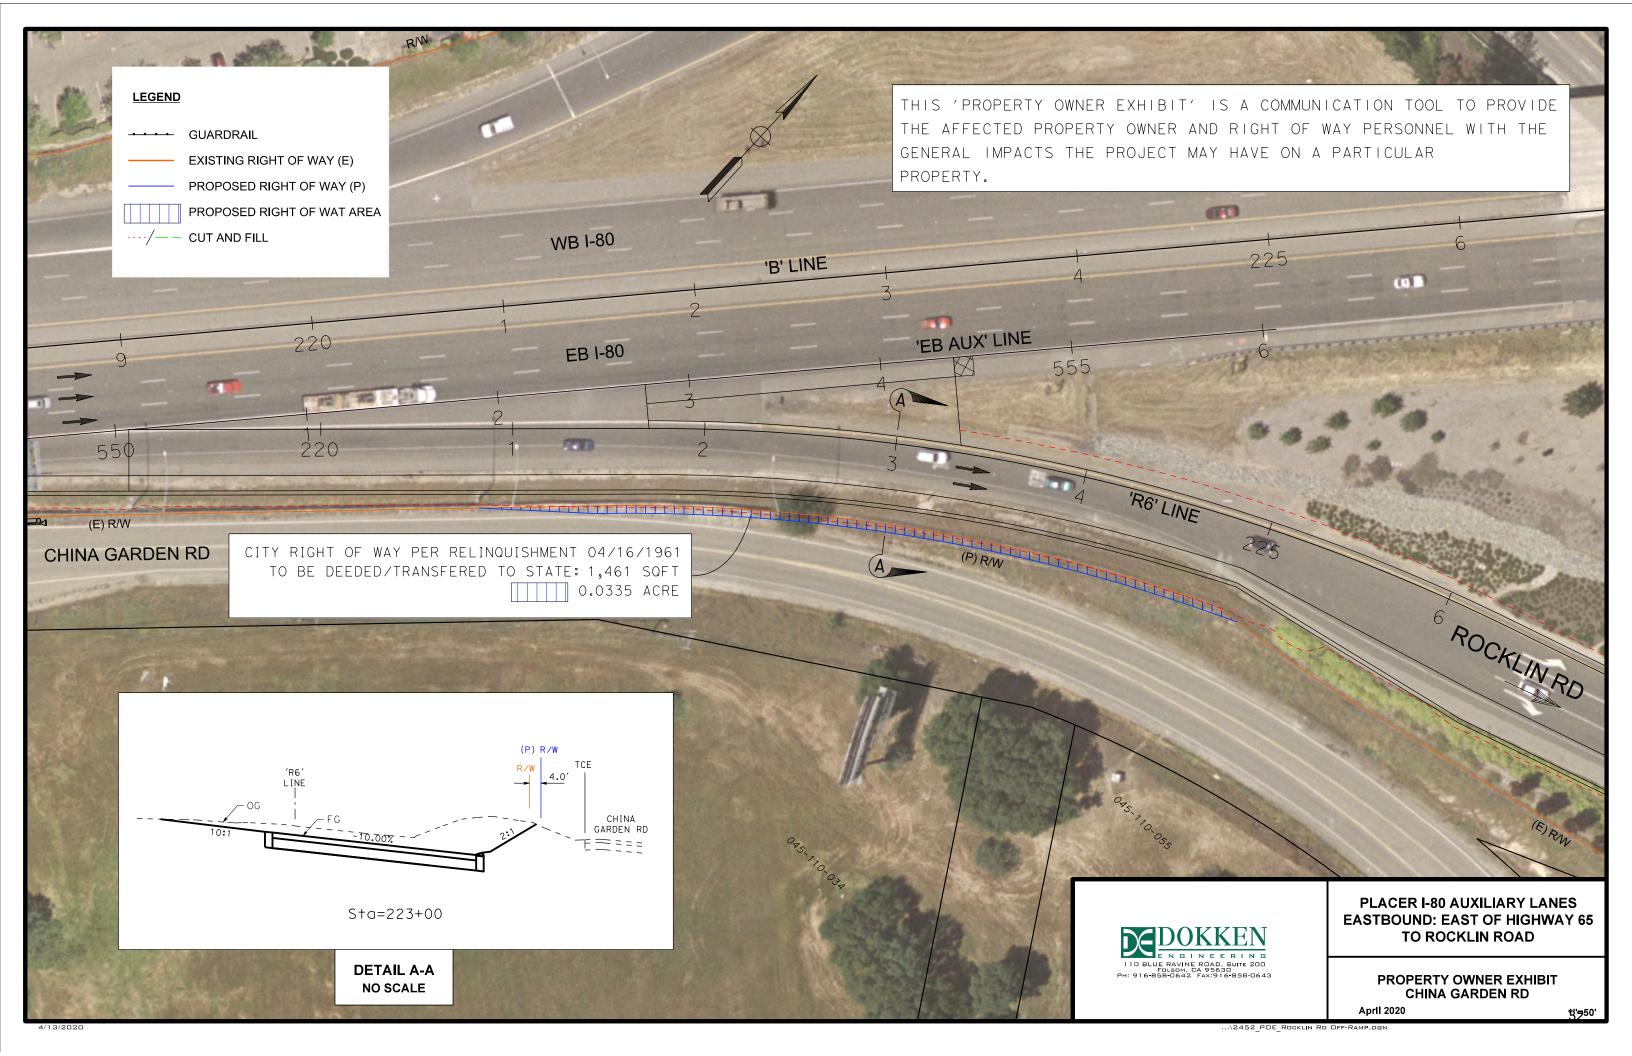

to the point where it is time to start the right-of-way appraisal and acquisition process. Given the project schedule with construction anticipated in 2021, it is timely to establish an administrative process for right-of-way acquisition, which authorizes the Executive Director to take actions related to the right-of-way acquisition so the process can move forward efficiently. The attached resolution allows the Executive Director to cause appraisals to be prepared and reviewed, just compensation to be set and negotiations with property owners to proceed. Final agreements would come before the Board to authorize approval.

The SPRTA Technical Advisory Committee (TAC) concurs with the proposed allocation and establishing an administrative process for right-of-way acquisition.

DM:LM:ML









#### **RESOLUTION NO. 20-07**

## A RESOLUTION OF THE BOARD OF DIRECTORS OF THE SOUTH PLACER REGIONAL TRANSPORTATION AUTHORITY ALLOCATING REGIONAL TRANSPORTATION AND AIR QUALITY MITIGATION FEE PROGRAM FEES TO THE INTERSTATE 80 AUXILIARY LANES

**WHEREAS**, the South Placer Regional Transportation Authority ("Authority") was formed to provide for the coordinated planning, design, financing, acquisition, determination of the timing of construction, and construction, of certain transportation improvements located in the area of jurisdiction of the Authority; and

**WHEREAS**, the Authority adopted the Regional Transportation and Air Quality Mitigation Fee to finance specified transportation facilities, as specified in Authority Resolution #14-04 dated October 22, 2014; and

**WHEREAS**, t