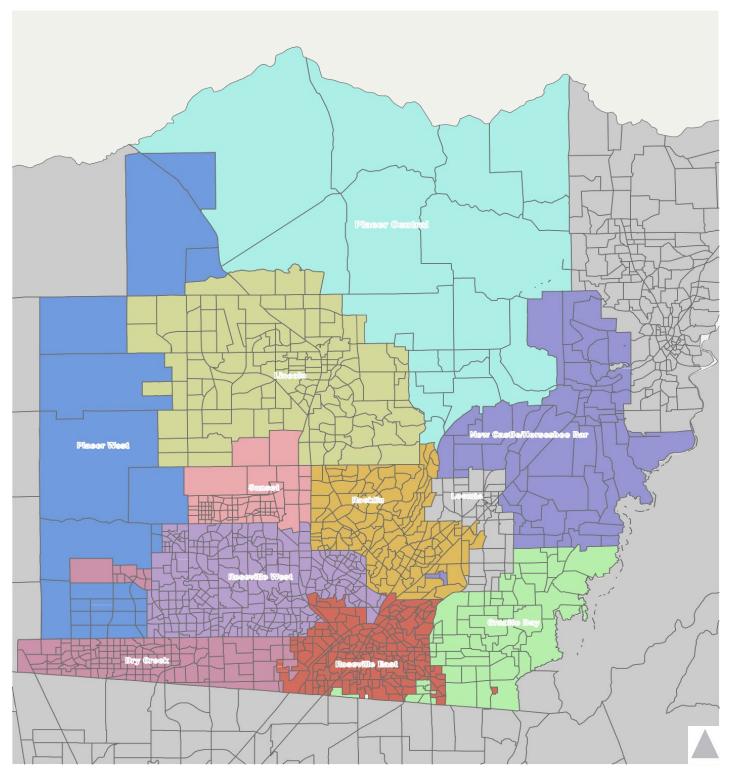

SPRTA Tier 1 Fees are calculated by fee district (see **Figure 3**) based on the development land use category. This nexus-based fee provides a relationship to the relative impacts on the transportation system and is imposed on nearly all development. This fee program provides an equitable means of ensuring that future development contributes their fair share towards future growth impacts on certain regional transportation infrastructure.

A description of each interfund transfer or loan made from the account or fund:

None

The amount of any SPRTA Fee refunds made FY 2021/22:

None

Figure 2: Rendering of Placer Parkway

Figure 3: Map of SPRTA Tier 1 Fee Districts