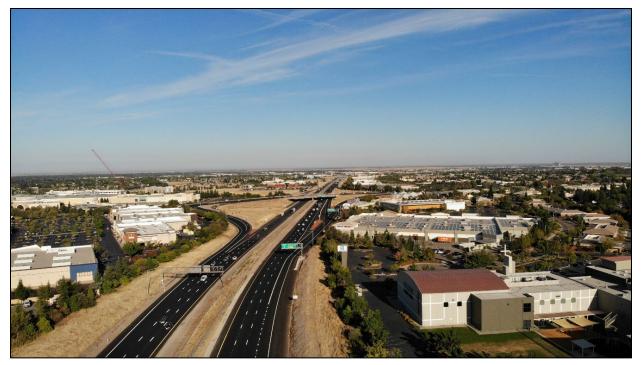

| Public Improvement Project Title | SPRTA Expenditures<br>FY 2021/22 | % Funded With<br>SPRTA Fees |
|----------------------------------|----------------------------------|-----------------------------|
| Tier                             | 1                                |                             |
| Placer Parkway Tier I EIR/EIS    | \$13,924.42                      | 0.4%                        |
| Auburn Folsom Road Widening      | \$1,000,000.00                   | 100%                        |
| I-80/SR-65 Interchange Phase 1   | \$7,681.28                       | 100%                        |
| SR-65 Widening                   | \$9,647.88                       | 100%                        |
| I-80 Auxiliary Lanes             | \$38,988.02                      | 9%                          |
| I-80/Rocklin Road Interchange    | \$1,037,615.56                   | 89%                         |
| South Placer Transit Project     | \$21,846.50                      | 100%                        |
| Tier 1 Total Expenditures        | \$2,129,703.66                   |                             |

Construction is anticipated to commence in April 2023 for the I-80 Auxiliary Lane project.

Sufficient funds have not been collected at this time to complete financing of any other incomplete public improvement.