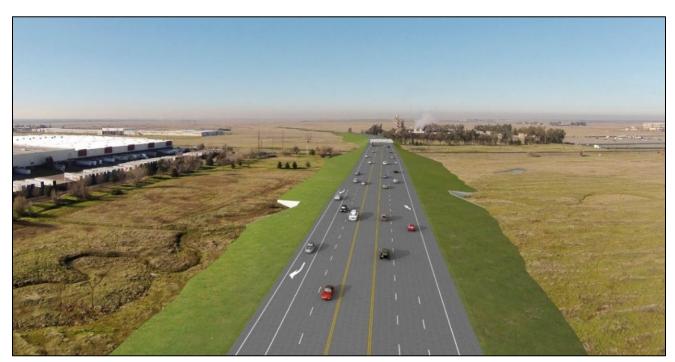

A description of each interfund transfer or loan made from the account or fund:

None

The amount of any SPRTA Fee refunds made FY 2021/22:

None

Figure 2: Rendering of Placer Parkway

Figure 3: Map of SPRTA Tier 1 Fee Districts

The Tier 2 fees are implemented through individual development agreements. These fees are charged based on land use categories and are not nexus-based or district based. Tier 2 fees are utilized for improvements to Placer Parkway and the I-80/SR-65 Interchange.

#### Table 3: Tier 2 Fee Expenditures (FY 2021/22)

| Public Improvement Project Title | SPRTA Expenditures<br>FY 2021/22 | % Funded With<br>SPRTA Fees |  |  |  |  |  |
|----------------------------------|----------------------------------|-----------------------------|--|--|--|--|--|
| Tier 2                           |                                  |                             |  |  |  |  |  |
| Placer Parkway                   | \$3,137,988.18                   | 99.6%                       |  |  |  |  |  |
| Tier 2 Total Expenditures        | \$3,137,988.18                   |                             |  |  |  |  |  |