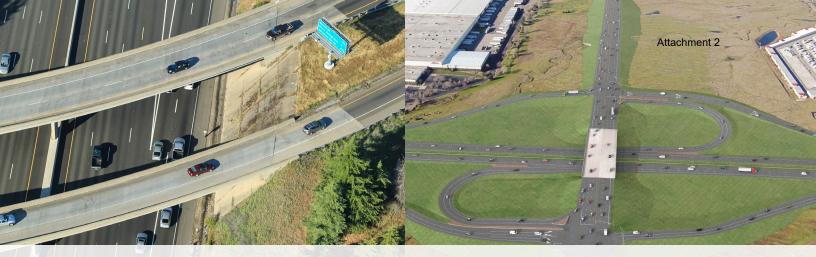

Figure 1: I-80/SR-65 Interchange Phase 1

| Public Improvement Project Title | SPRTA Expenditures<br>FY 2021/22 | % Funded With<br>SPRTA Fees |
|----------------------------------|----------------------------------|-----------------------------|
| Tier                             | 1                                |                             |
| Placer Parkway Tier I EIR/EIS    | \$13,924.42                      | 0.4%                        |
| Auburn Folsom Road Widening      | \$1,000,000.00                   | 100%                        |
| I-80/SR-65 Interchange Phase 1   | \$7,681.28                       | 100%                        |
| SR-65 Widening                   | \$9,647.88                       | 100%                        |
| I-80 Auxiliary Lanes             | \$38,988.02                      | 9%                          |
| I-80/Rocklin Road Interchange    | \$1,037,615.56                   | 89%                         |
| South Placer Transit Project     | \$21,846.50                      | 100%                        |
| Tier 1 Total Expenditures        | \$2,129,703.66                   |                             |